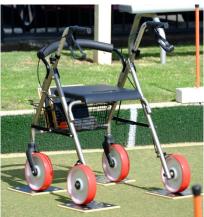

## **Features:**

- Sturdy walker for support with seat
- Adjustable height
- Light touch braking system
- Basket for your bowl and other personal items
- Smooth glide
- Will not damage lawn bowls green
- **Bowls Australia approved**