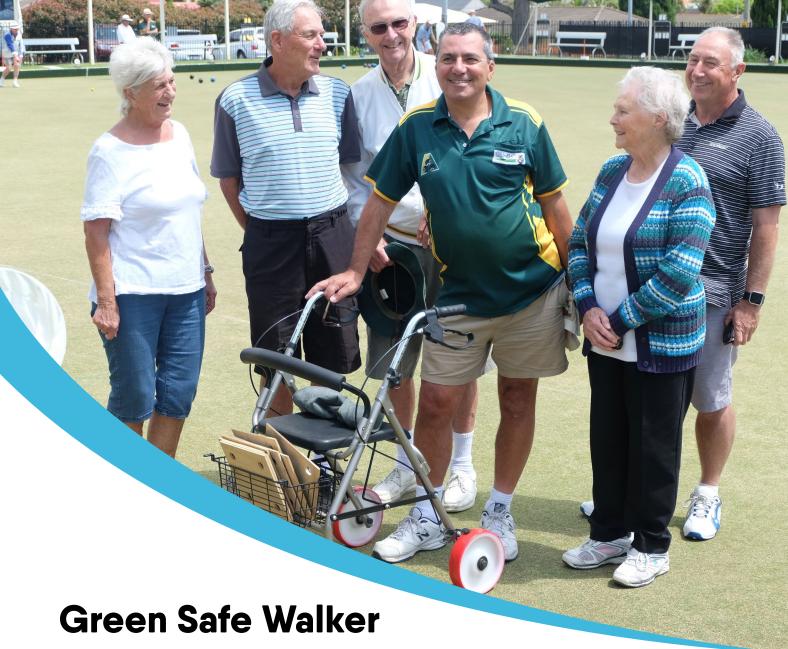

## Keep enjoying the game you love!

The only walking frame which can be used on a lawn bowls green approved by Bowls Australia.

This sturdy seat walker can keep you playing Lawn • Bowls for longer. For those who need support . to walk, stand or sit, the Green Safe Walker can offer this support with special wheels that will not damage the green.

Suitable for individuals and for Bowling Clubs who want to support their players to continue to play the sport they love.

## **Features:**

- Sturdy walker for support with seat
- Adjustable height
- Light touch braking system
- Basket for your bowl and other personal items
- Smooth glide
- Will not damage lawn bowls green
- **Bowls Australia approved**