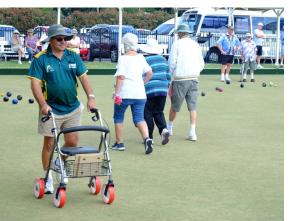

## Keep enjoying the game you love!

The only walking frame which can be used on a lawn bowls green approved by Bowls Australia.

This sturdy seat walker can keep you playing Lawn • Bowls for longer. For those who need support . to walk, stand or sit, the Green Safe Walker can offer this support with special wheels that will not damage the green.

Suitable for individuals and for Bowling Clubs who want to support their players to continue to play the sport they love.

## **Features:**

- Sturdy walker for support with seat
- Adjustable height
- Light touch braking system
- Basket for your bowl and other personal items
- Smooth glide
- Will not damage lawn bowls green
- **Bowls Australia approved**